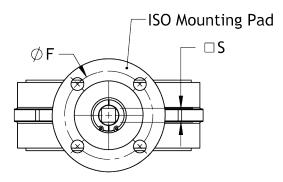

- Standards:
  -Valves designed to API-609, MSS-SP-67, MSS-SP-25
  -Install between standard ANSI Class 125/150 Flanges
  -Top works designed to ISO 5211

| Valve Size | L    | Q     | n-Øh    | D     | H1   | H2    | Н3   | S (mm) | F(mm) | ISO |
|------------|------|-------|---------|-------|------|-------|------|--------|-------|-----|
| 2"         | 1.66 | 1.03  | 4x 0.75 | 4.75  | 3.15 | 6.14  | 1.26 | 9      | 50    | F05 |
| 2.5"       | 1.76 | 1.71  | 4x 0.75 | 5.50  | 3.50 | 6.38  | 1.26 | 9      | 50    | F05 |
| 3"         | 1.78 | 2.46  | 4x 0.75 | 6.00  | 3.74 | 6.69  | 1.26 | 11     | 50    | F05 |
| 4"         | 2.05 | 3.56  | 4x 0.75 | 7.50  | 4.49 | 7.28  | 1.26 | 11     | 70    | F07 |
| 5"         | 2.14 | 4.35  | 4x 0.89 | 8.50  | 5.00 | 8.15  | 1.26 | 14     | 70    | F07 |
| 6"         | 2.19 | 5.81  | 4x 0.89 | 9.50  | 5.47 | 8.50  | 1.26 | 14     | 70    | F07 |
| 8"         | 2.39 | 7.66  | 4x 0.89 | 11.75 | 6.89 | 10.08 | 1.57 | 17     | 102   | F10 |
| 10"        | 2.58 | 9.54  | 4x 1.00 | 14.25 | 7.99 | 9.76  | 1.57 | 22     | 102   | F10 |
| 12"        | 3.03 | 11.69 | 4x 1.00 | 17.00 | 9.53 | 11.02 | 1.57 | 22     | 102   | F10 |