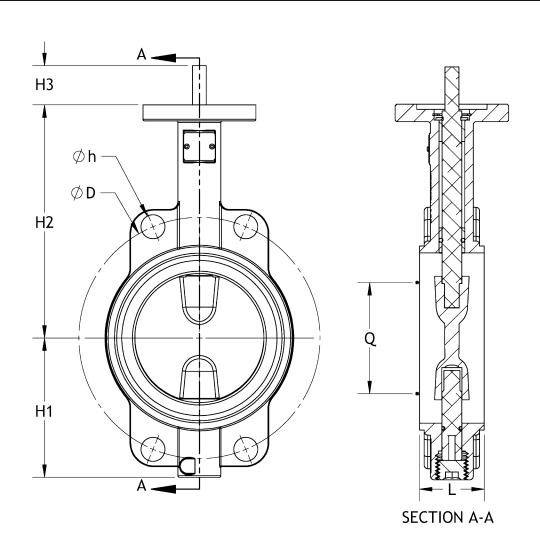

- Standards:
  -Valves designed to API-609, MSS-SP-67, MSS-SP-25
  -Install between standard ANSI Class 125/150 Flanges
  -Top works designed to ISO 5211

| Valve Size | L    | Q     | n-Øh    | D     | H1   | H2    | Н3   | S (mm) | F(mm) | ISO |
|------------|------|-------|---------|-------|------|-------|------|--------|-------|-----|
| 2"         | 1.66 | 1.03  | 4x 0.75 | 4.75  | 3.15 | 6.14  | 1.26 | 9      | 50    | F05 |
| 2.5"       | 1.76 | 1.71  | 4x 0.75 | 5.50  | 3.50 | 6.38  | 1.26 | 9      | 50    | F05 |
| 3"         | 1.78 | 2.46  | 4x 0.75 | 6.00  | 3.74 | 6.69  | 1.26 | 11     | 50    | F05 |
| 4"         | 2.05 | 3.56  | 4x 0.75 | 7.50  | 4.49 | 7.28  | 1.26 | 11     | 70    | F07 |
| 5"         | 2.14 | 4.35  | 4x 0.89 | 8.50  | 5.00 | 8.15  | 1.26 | 14     | 70    | F07 |
| 6"         | 2.19 | 5.81  | 4x 0.89 | 9.50  | 5.47 | 8.50  | 1.26 | 14     | 70    | F07 |
| 8"         | 2.39 | 7.66  | 4x 0.89 | 11.75 | 6.89 | 10.08 | 1.57 | 17     | 102   | F10 |
| 10"        | 2.58 | 9.54  | 4x 1.00 | 14.25 | 7.99 | 9.76  | 1.57 | 22     | 102   | F10 |
| 12"        | 3.03 | 11.69 | 4x 1.00 | 17.00 | 9.53 | 11.02 | 1.57 | 22     | 102   | F10 |