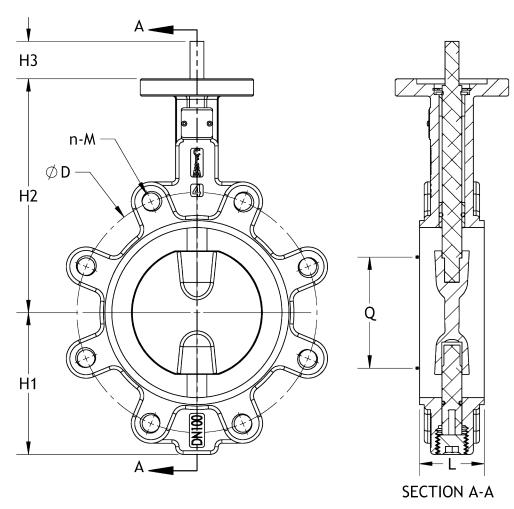

## Standards:

DEBUR AND

BREAK SHARP

- -Valves designed to API-609, MSS-SP-67, MSS-SP-25
- -Install between standard ANSI Class 125/150 Flanges -Top works designed to ISO 5211

SCALE:1:3

| Valve Size | L    | Q     | n-M           | D     | H1   | H2    | Н3   | S (mm) | F(mm) | ISO |
|------------|------|-------|---------------|-------|------|-------|------|--------|-------|-----|
| 2"         | 1.66 | 1.03  | 4x 5/8-11 UNC | 4.75  | 3.15 | 6.14  | 1.26 | 9      | 50    | F05 |
| 2.5"       | 1.76 | 1.71  | 4x 5/8-11 UNC | 5.50  | 3.50 | 6.38  | 1.26 | 9      | 50    | F05 |
| 3"         | 1.78 | 2.46  | 4x 5/8-11 UNC | 6.00  | 3.74 | 6.69  | 1.26 | 11     | 50    | F05 |
| 4"         | 2.05 | 3.56  | 8x 5/8-11 UNC | 7.50  | 4.49 | 7.28  | 1.26 | 11     | 70    | F07 |
| 5"         | 2.14 | 4.35  | 8x 3/4-10 UNC | 8.50  | 5.00 | 8.15  | 1.26 | 14     | 70    | F07 |
| 6"         | 2.19 | 5.81  | 8x 3/4-10 UNC | 9.50  | 5.47 | 8.50  | 1.26 | 14     | 70    | F07 |
| 8"         | 2.39 | 7.66  | 8x 3/4-10 UNC | 11.75 | 6.89 | 10.08 | 1.57 | 17     | 102   | F10 |
| 10"        | 2.58 | 9.54  | 12x 7/8-9 UNC | 14.25 | 7.99 | 9.76  | 1.57 | 22     | 102   | F10 |
| 12"        | 3.03 | 11.69 | 12x 7/8-9 UNC | 17.00 | 9.53 | 11.02 | 1.57 | 22     | 102   | F10 |