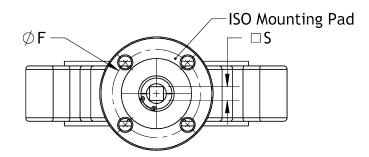

## Standards:

DEBUR AND

BREAK SHARP

- -Valves designed to API-609, MSS-SP-67, MSS-SP-25
- -Install between standard ANSI Class 125/150 Flanges -Top works designed to ISO 5211

SCALE:1:3

| Valve Size | L    | Q     | n-M           | D     | H1   | H2    | Н3   | S (mm) | F(mm) | ISO |
|------------|------|-------|---------------|-------|------|-------|------|--------|-------|-----|
| 2"         | 1.66 | 1.03  | 4x 5/8-11 UNC | 4.75  | 3.15 | 6.14  | 1.26 | 9      | 50    | F05 |
| 2.5"       | 1.76 | 1.71  | 4x 5/8-11 UNC | 5.50  | 3.50 | 6.38  | 1.26 | 9      | 50    | F05 |
| 3"         | 1.78 | 2.46  | 4x 5/8-11 UNC | 6.00  | 3.74 | 6.69  | 1.26 | 11     | 50    | F05 |
| 4"         | 2.05 | 3.56  | 8x 5/8-11 UNC | 7.50  | 4.49 | 7.28  | 1.26 | 11     | 70    | F07 |
| 5"         | 2.14 | 4.35  | 8x 3/4-10 UNC | 8.50  | 5.00 | 8.15  | 1.26 | 14     | 70    | F07 |
| 6"         | 2.19 | 5.81  | 8x 3/4-10 UNC | 9.50  | 5.47 | 8.50  | 1.26 | 14     | 70    | F07 |
| 8"         | 2.39 | 7.66  | 8x 3/4-10 UNC | 11.75 | 6.89 | 10.08 | 1.57 | 17     | 102   | F10 |
| 10"        | 2.58 | 9.54  | 12x 7/8-9 UNC | 14.25 | 7.99 | 9.76  | 1.57 | 22     | 102   | F10 |
| 12"        | 3.03 | 11.69 | 12x 7/8-9 UNC | 17.00 | 9.53 | 11.02 | 1.57 | 22     | 102   | F10 |